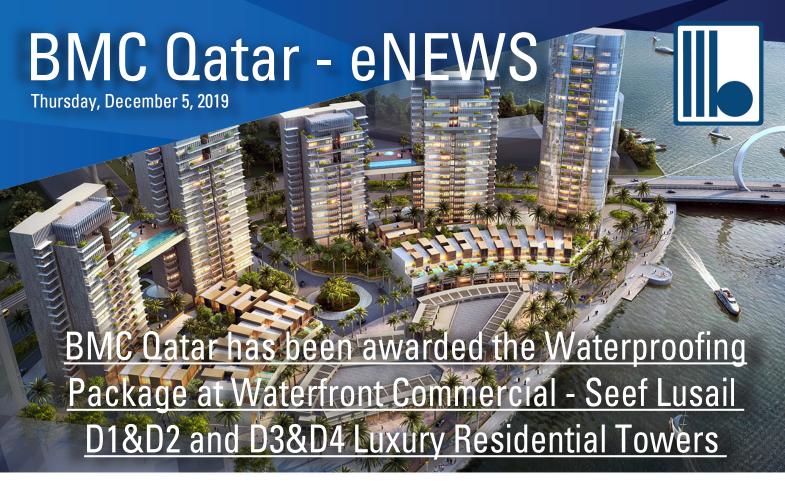

Seef Lusail is a 600,000 sqm multi use development located at the waterfront of Lusail, the project involves the construction of luxurious towers which offer generous living spaces and stunning sea views in addition to new global retailers, a variety of food & beverage themes, hotels and cutting edge entertainment concepts.Seef Lusail will feature an interactive 2.3 km waterfront promenade that will include multiple world class attractions. Seef Lusail innovative design will further add to Qatar's appeal as an international destination that major global destinations. rivals

Urbacon Contracting and Trading was appointed as main contractor and BMC Qatar was awarded the waterproofing package for this project using GCP Grace Preprufe 300R waterproofing system with a package value of QAR. 6 Million.