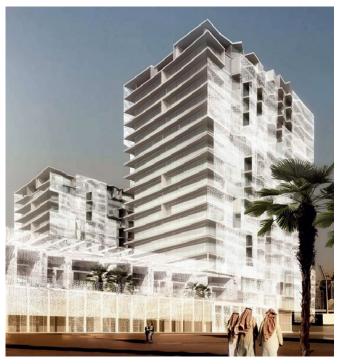

Seef Lusail is a 600,000 sqm multi use development located at the waterfront of Lusail, the project involves the construction of luxurious towers which offer generous living spaces and stunning sea views in addition to new global retailers, a variety of food & beverage themes, hotels and cutting edge entertainment concepts.Seef Lusail will feature an interactive 2.3 km waterfront promenade that will include multiple world class attractions. Seef Lusail innovative design will further add to Qatar's appeal as an international destination that major global destinations. rivals

Urbacon Contracting and Trading was appointed as main contractor and BMC Qatar was awarded the waterproofing package for this project using GCP Grace Preprufe 300R waterproofing system with a package value of QAR. 6 Million.